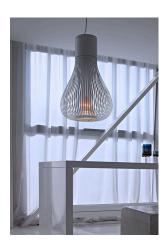

## Chasen

by Patricia Urquiola, 2007

Suspension lamp providing diffused lighting. Chemically photoetched stainless steel body and borosilicate diffuser. Liquid paint protection. Die-cast aluminum base, 30% fiberglass-reinforced polyamide ceiling rose attached to a pressed and galvanized steel ceiling fixture. In this version the light emission can be adjusted by means of a mechanical movement that opens the louvers, thereby varying the shape of the luminaire. Steel suspension cable, FEP/PVC power cord of the same color as the luminaire.