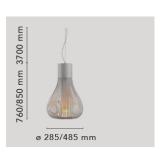

Mounting Pendant
Environment Indoor

Finish White, Black

Weight 6.5 Kg

Light source 1 x PAR38 120W E27

Emergency With
Voltage 230
Battery No
Supply included Yes

Cord Length 3700 mm

Materials Aluminum, Glass, Stainless steel