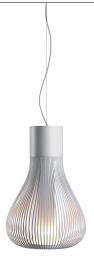

## Chasen

by Patricia Urquiola, 2007

Suspension lamp providing diffused lighting. Chemically photoetched stainless steel body and borosilicate diffuser. Liquid paint protection. Die-cast aluminum base, 30% fiberglass-reinforced polyamide ceiling rose attached to a pressed and galvanized steel ceiling fixture. In this version the light emission can be adjusted by means of a mechanical movement that opens the louvers, thereby varying the shape of the luminaire. Steel suspension cable, FEP/PVC power cord of the same color as the luminaire.

Colors F1636009 - White F1636030 - Black